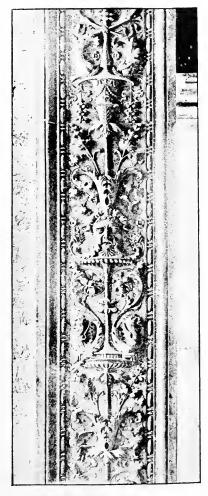

# DETAILS OF DECORATIVE SCULPTURE.

ITALIAN RENAISSANCE.
PLATE 17.

SECHRAIOGE ARCHITECTURAL BESTEW.

FROM THE MONUMENT OF GIOVANNI E PIERO DI COSINO DE MEDICI, FLORENCE.

PLATE 18.

TECHNOLOGY ARCHITECTURAL REVIEW.

FROM THE MONUMENT OF GIOVANNI E PIERO DI COSIMO DE MEDICI, FLORENCE.

PLATE 19.

SECHS - NOV A. MITTER RAD . BY IF W.

CAPITAL FROM COURTYARD OF PALAZZO RICCARDI, FLORENCE.

PLATE 20.

TECHNOLOGY ARCHITECTURAL REVIEW.